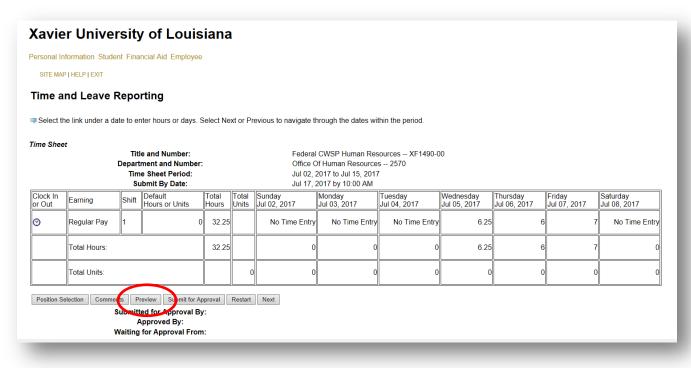

## 7. Click once on the clock icon to clock in.

| Select the         | he link under a d | ate to er | ter hours or days.                                      | Select Ne      | xt or Pr | evious to navigate t | nrough the dates wi    | thin the period. |      |                          |                        |                          |
|--------------------|-------------------|-----------|---------------------------------------------------------|----------------|----------|----------------------|------------------------|------------------|------|--------------------------|------------------------|--------------------------|
| Time Shee          | ət                |           |                                                         |                |          |                      |                        |                  |      |                          |                        |                          |
|                    |                   |           | e and Number:                                           |                |          |                      |                        | sources XF1490-0 | 00   |                          |                        |                          |
|                    |                   |           | ment and Number                                         | :              |          |                      | of Human Resource      |                  |      |                          |                        |                          |
|                    |                   |           | e Sheet Period:                                         |                |          |                      | 2017 to Jul 15, 2017   | 7                |      |                          |                        |                          |
|                    |                   |           | ibmit By Date:                                          |                |          | ,                    | 2017 by 10:00 AM       |                  |      |                          |                        |                          |
| Clock In<br>or Out | Earning           |           | Default<br>Hours or Units                               | Total<br>Hours |          |                      | Monday<br>Jul 03, 2017 |                  |      | Thursday<br>Jul 06, 2017 | Friday<br>Jul 07, 2017 | Saturday<br>Jul 08, 2017 |
| $\odot$            | Regular Pay       | 1         | c                                                       | 19.25          |          | No Time Entry        | No Time Entry          | No Time Entry    | 6.25 | 6                        | 7                      | No Time Er               |
|                    | Total Hours:      |           |                                                         | 19.25          |          | 0                    | 0                      | 0                | 6.25 | 6                        | 7                      |                          |
|                    | Total Units:      |           |                                                         |                | 0        | 0                    | 0                      | 0                | 0    | 0                        | 0                      |                          |
| Position S         | election Comme    | nts Pr    | eview Submit for A                                      | pproval        | Restart  | Next                 |                        |                  |      |                          |                        |                          |
|                    |                   | A         | ed for Approval By<br>Approved By:<br>for Approval Fron |                |          |                      |                        |                  |      |                          |                        |                          |